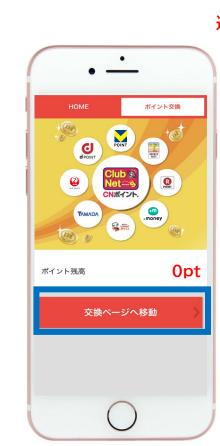

## 中島商事グループLINE公式アカウント CNポイント⇒各社ポイント交換方法

貯まったポイントは この画面から他社ポイントへ 交換手続きを行うことができます。 残高画面上の「ポイント交換」 を押してください。

> CNコンテンツ HOME ポイント交換 0pt ポイント残高 ポイント履歴(直近10件)

「交換ページへ移動」

を押して、交換画面にて

お手続きを行ってください。

※他社ポイントへの交換手続きは 運営元のクラブネッツの規則により、 会員様ご自身で行っていただく 必要がございます。 当社での手続き代行は 不可となります。 何卒ご了承ください。