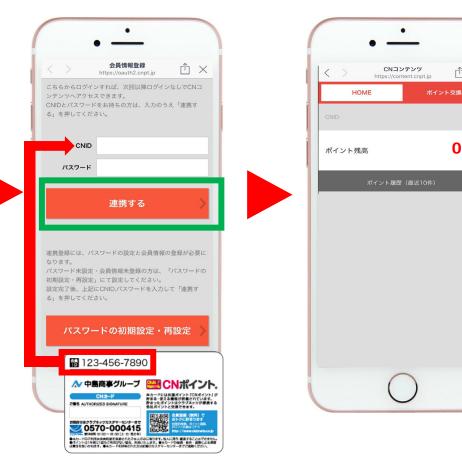

## 中島商事グループLINE公式アカウント CNポイント残高確認設定方法

⑨当社LINE画面に 戻りましたら、 再度「CNポイント残高確認」 を押してください。

⑩連携画面でカードIDと 設定したパスワードを入力し 「連携する」を押してください。

①この画面が表示されると
連携完了となります。
次回以降はメニュー画面で
「CNポイント残高確認」を
押せばすぐに残高確認ができます。

ſΊ×

**Opt** 