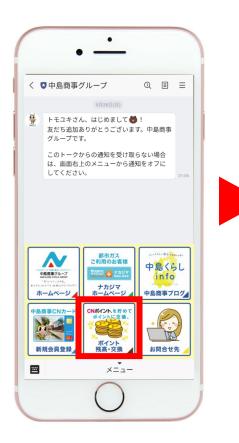

## 中島商事グループLINE公式アカウント CNポイント残高確認設定方法

⑨当社LINE画面に 戻りましたら、 再度「CNポイント残高確認」 を押してください。

⑩連携画面でカードIDと 設定したパスワードを入力し 「連携する」を押してください。

①この画面が表示されると
連携完了となります。
次回以降はメニュー画面で
「CNポイント残高確認」を
押せばすぐに残高確認ができます。

ſΊ×

**Opt** 