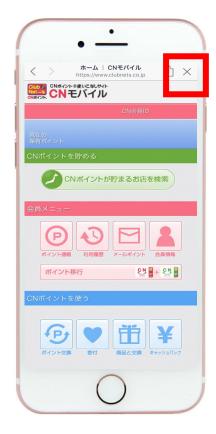

|
|            | JUNIO 1020 757-1020 - 1020 - 1020     BPD LE / 2020       OSTO - ODOCASIS     BPD LE / 2020       Marcine Terrer     BPD |

⑥メールアドレスを入力し、 ⑤で設定をしました パスワードを再度 入力してください。 確認のため、再入力をしその後、「確認」を押してください。

下記のお客様情報をご入力後、確認ボタンを押下して

会員情報修正

ペスワード 【必須】

確認入力) 【必須】

【必須】※注2

ださい。

⑦入力された内容の 最終確認画面です。 内容に問題がなければ「登録」 修正が必要な場合「修正」 を押してください。

⑧CNモバイルのホーム画面 が表示されます。 この画面になった場合、 パスワードの設定は完了です。 右上の「×」を押してください。





## 中島商事グループLINE公式アカウント CNポイント残高確認設定方法

⑨当社LINE画面に 戻りましたら、 再度「CNポイント残高確認」 を押してください。

⑩連携画面でカードIDと 設定したパスワードを入力し 「連携する」を押してください。

①この画面が表示されると
連携完了となります。
次回以降はメニュー画面で
「CNポイント残高確認」を
押せばすぐに残高確認ができます。

ſΊ×

**Opt** 





## 中島商事グループLINE公式アカウント CNポイント⇒各社ポイント交換方法

貯まったポイントは この画面から他社ポイントへ 交換手続きを行うことができます。 残高画面上の「ポイント交換」 を押してください。

> CNコンテンツ HOME ポイント交換 0pt ポイント残高 ポイント履歴(直近10件)



「交換ページへ移動」

を押して、交換画面にて

お手続きを行ってください。

※他社ポイントへの交換手続きは 運営元のクラブネッツの規則により、 会員様ご自身で行っていただく 必要がございます。 当社での手続き代行は 不可となります。 何卒ご了承ください。