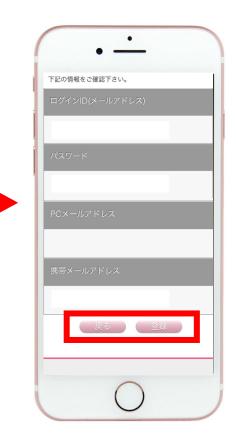

⑥メールアドレスを入力し、 ⑤で設定をしました パスワードを再度 入力してください。 確認のため、再入力をしその後、「確認」を押してください。

下記のお客様情報をご入力後、確認ボタンを押下して

会員情報修正

ペスワード 【必須】

確認入力) 【必須】

【必須】※注2

ださい。

⑦入力された内容の 最終確認画面です。 内容に問題がなければ「登録」 修正が必要な場合「修正」 を押してください。