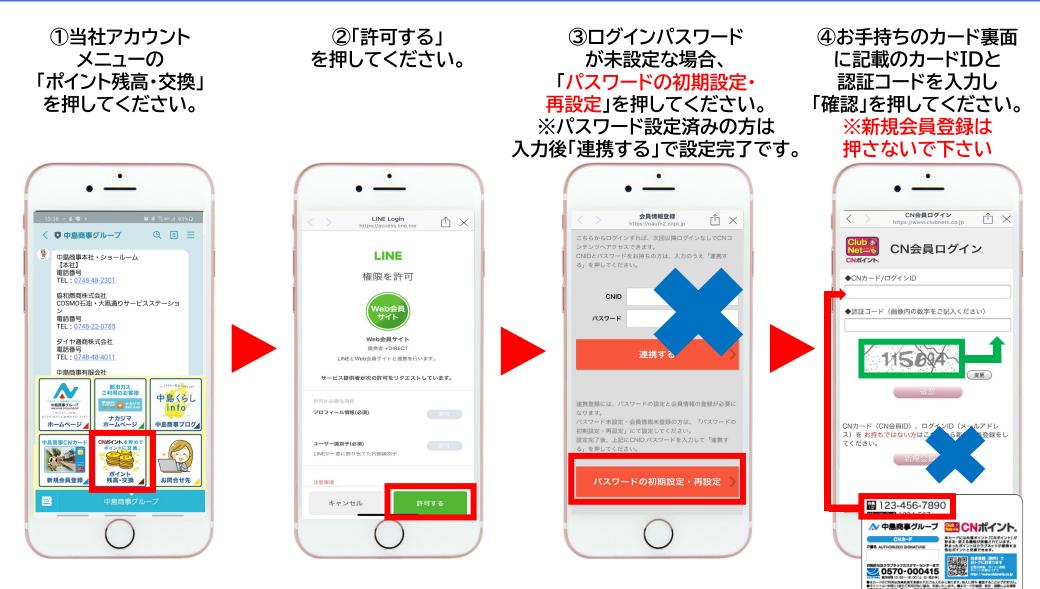

## 中島商事グループLINE公式アカウント CNポイント残高確認設定方法

⑤カード裏面に記載の セキュリティコードを入力し ログインパスワードを 入力してください。 ログインを押してください。

|            | •                                                                                                                                                                                                                                                                                                                                                                                                                                                                                                                                                                                                                                                                                                                                                                                                                                                                                                                                                                                                                  |
|------------|--------------------------------------------------------------------------------------------------------------------------------------------------------------------------------------------------------------------------------------------------------------------------------------------------------------------------------------------------------------------------------------------------------------------------------------------------------------------------------------------------------------------------------------------------------------------------------------------------------------------------------------------------------------------------------------------------------------------------------------------------------------------------------------------------------------------------------------------------------------------------------------------------------------------------------------------------------------------------------------------------------------------|
| E          | セキュリティーコードの入力を1日に3回失敗すると、当<br>日のログインができなくなります。<br>翌日0時以降、再度ログインをお願い致します。                                                                                                                                                                                                                                                                                                                                                                                                                                                                                                                                                                                                                                                                                                                                                                                                                                                                                                                                           |
| C          | Di員会N                                                                                                                                                                                                                                                                                                                                                                                                                                                                                                                                                                                                                                                                                                                                                                                                                                                                                                                                                                                                              |
| t          | 2キュリティコード<br>                                                                                                                                                                                                                                                                                                                                                                                                                                                                                                                                                                                                                                                                                                                                                                                                                                                                                                                                                                                                      |
| 7          | **舟数字3桁<br>**舟数字3桁<br>ペスワード新規登録                                                                                                                                                                                                                                                                                                                                                                                                                                                                                                                                                                                                                                                                                                                                                                                                                                                                                                                                                                                    |
|            | ▲角葉豊6桁以上<br>パスワードは英数字6文字以上で入力して下さい。<br>※パスワードは英字のみ、数字のみで登録することはできま<br>せん。またE9を利用しての登録よできません。<br>※パスワードの大文字と小文字は区別されます。                                                                                                                                                                                                                                                                                                                                                                                                                                                                                                                                                                                                                                                                                                                                                                                                                                                                                             |
| <b>2</b> 年 | 全認のため再入力<br>半角条数6桁以上                                                                                                                                                                                                                                                                                                                                                                                                                                                                                                                                                                                                                                                                                                                                                                                                                                                                                                                                                                                               |
|            | ( ロクイン )                                                                                                                                                                                                                                                                                                                                                                                                                                                                                                                                                                                                                                                                                                                                                                                                                                                                                                                                                                                                           |
|            | 123-456-7890                                                                                                                                                                                                                                                                                                                                                                                                                                                                                                                                                                                                                                                                                                                                                                                                                                                                                                                                                                                                       |
|            |                                                                                                                                                                                                                                                                                                                                                                                                                                                                                                                                                                                                                                                                                                                                                                                                                                                                                                                                                                                                                    |
|            | JUNIO 1020 757-1020 - 1020 - 1020     BPD LE / 2020       OSTO - ODOCASIS     BPD LE / 2020       Marcine Terrer     BPD |